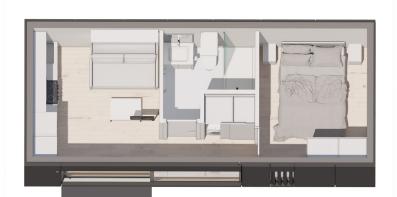

## Sample Digital Assessment

**12' x 29'** 348 SQ.FT **\$ 150,000** 

...

Option 4: Garden Suite - Two Bedroom

**Garden Suite** Two Bedroom

Our largest one-story unit at 12' x 42'-9" includes two private bedrooms plus an optional built-in murphy bed/sofa combo.