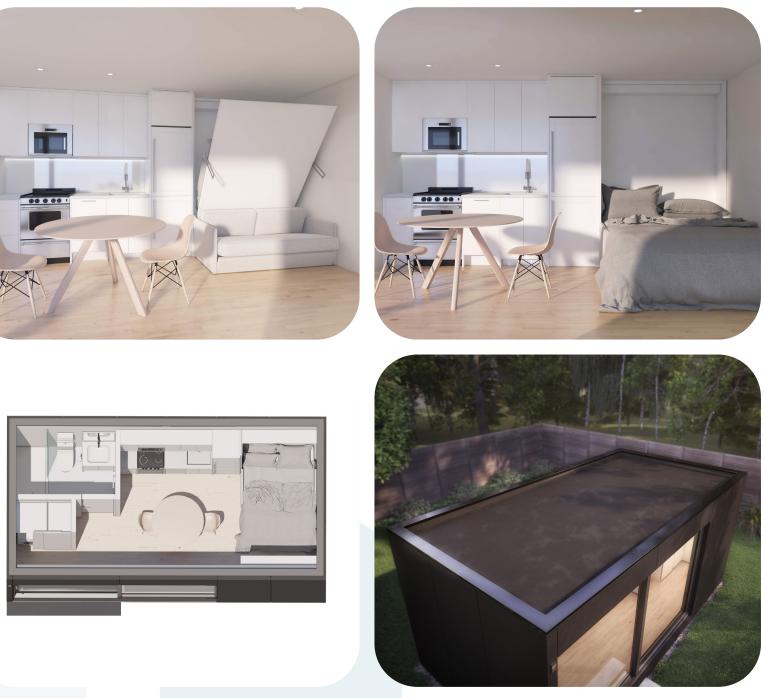

## Your **Sample Property** is suitable

Allowable Area

ADU Construction Area

Option 1: Garden Suite - Studio

## **Garden Suite** Studio

The Garden Suite provides an architecturally-refined backyard home experience with the perfect balance of aesthetics and functionality.

© EDEN DWELLINGS. ALL RIGHTS RESERVED.

## **Sample Digital Assessment**

**12' x 20'** 240 SQ.FT **\$105,000** 