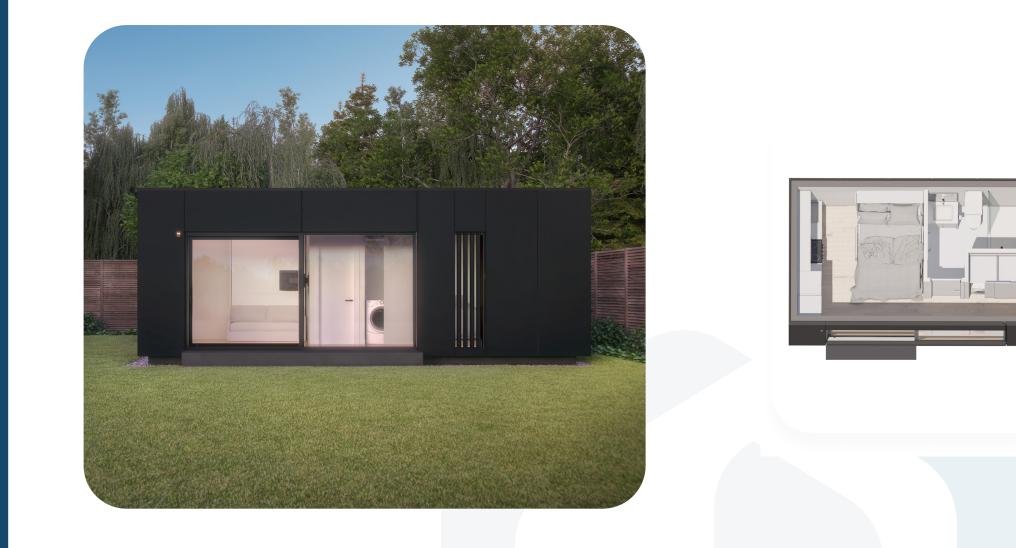

## **Garden Suite** Studio XL

Our mid-sized unit at 12'x24' provides a spacious studio that embraces comfort and functionality.

© EDEN DWELLINGS. ALL RIGHTS RESERVED.

## Option 2: Garden Suite - Studio XL Sample Digital Assessment

12' x 24' 288 SQ.FT \$ 120,000