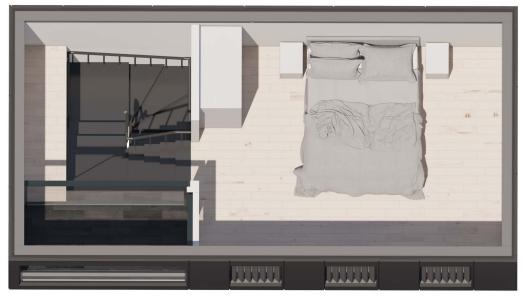

## **Garden Suite** One Bedroom

Our one-bedroom unit at 12'x29' includes a private bedroom plus an optional built-in murphy bed/sofa combo.

## Sample Digital Assessment

**12' x 29'** 348 SQ.FT **\$ 150,000** 

...

Option 4: Garden Suite - Two Bedroom

**Garden Suite** Two Bedroom

Our largest one-story unit at 12' x 42'-9" includes two private bedrooms plus an optional built-in murphy bed/sofa combo.