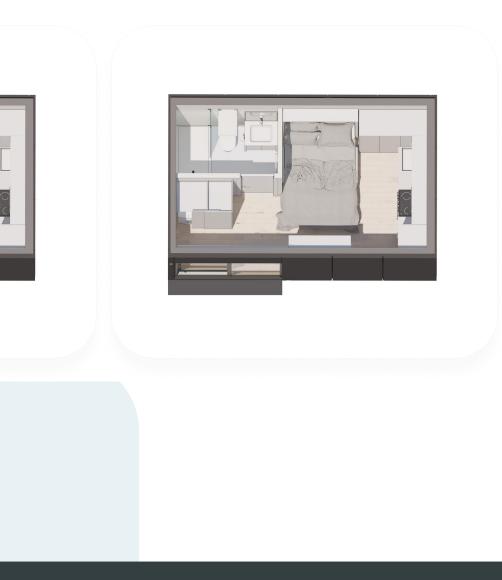

## **Sample Digital Assessment**

**12' x 20'** 240 SQ.FT **\$105,000** 

## **Garden Suite** One Bedroom

Our one-bedroom unit at 12'x29' includes a private bedroom plus an optional built-in murphy bed/sofa combo.

## Sample Digital Assessment

**12' x 29'** 348 SQ.FT **\$ 150,000** 

...

Option 4: Garden Suite - Two Bedroom

**Garden Suite** Two Bedroom

Our largest one-story unit at 12' x 42'-9" includes two private bedrooms plus an optional built-in murphy bed/sofa combo.