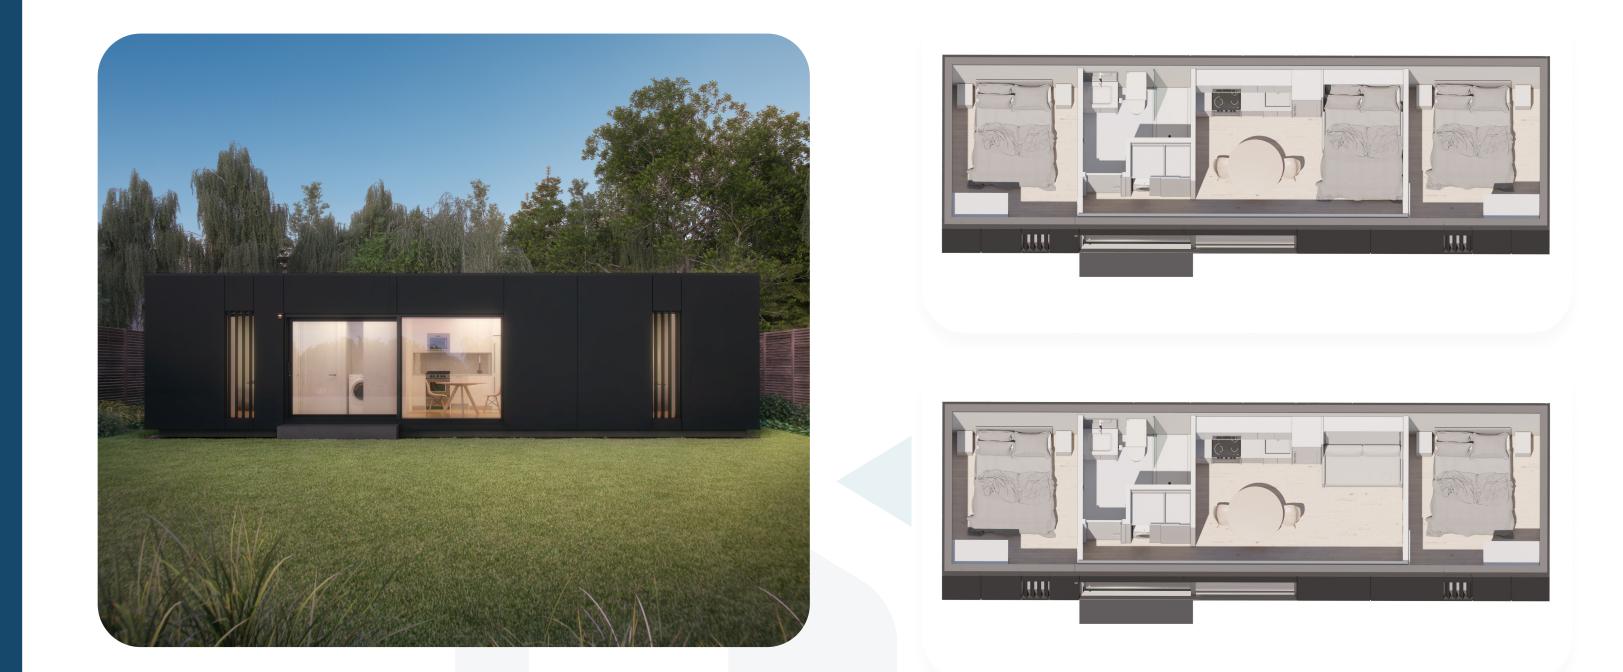

ment**

**12' x 20'** 240 SQ.FT **\$105,000** 







## **Garden Suite** Studio XL



Our mid-sized unit at 12'x24' provides a spacious studio that embraces comfort and functionality.







© EDEN DWELLINGS. ALL RIGHTS RESERVED.

## Option 2: Garden Suite - Studio XL Sample Digital Assessment

12' x 24' 288 SQ.FT \$ 120,000





## **Garden Suite** One Bedroom



Our one-bedroom unit at 12'x29' includes a private bedroom plus an optional built-in murphy bed/sofa combo.



### © EDEN DWELLINGS. ALL RIGHTS RESERVED.

## Sample Digital Assessment

**12' x 29'** 348 SQ.FT **\$ 150,000** 



...





Option 4: Garden Suite - Two Bedroom



**Garden Suite** Two Bedroom



Our largest one-story unit at 12' x 42'-9" includes two private bedrooms plus an optional built-in murphy bed/sofa combo.



© EDEN DWELLINGS. ALL RIGHTS RESERVED.

## **Sample Digital Assessment**

**12' x 42'-9"** 513 SQ. FT **\$180,000** 





## **Garden Suite** Loft



Our Loft series can take your garden suite project to new heights. However, we require an onsite assessment to confirm lot suitability.







**1st Floor** 



© EDEN DWELLINGS. ALL RIGHTS RESERVED.

## Option 5: Garden Suite - Loft Sample Digital Assessment

12' x 30' 648 SQ.FT \$ 195,000





## **Explore Eden's Full Collection**

Each Collection Available in All Sizes That Fit Your Property



© EDEN DWELLINGS. ALL RIGHTS RESERVED.

## Sample Digital Assessment



### **Garden Suite Plus Series** Complete with covered terrace.







### You Are Here



## **Digital Site Assessment**

We have completed a digital site assessment and dete