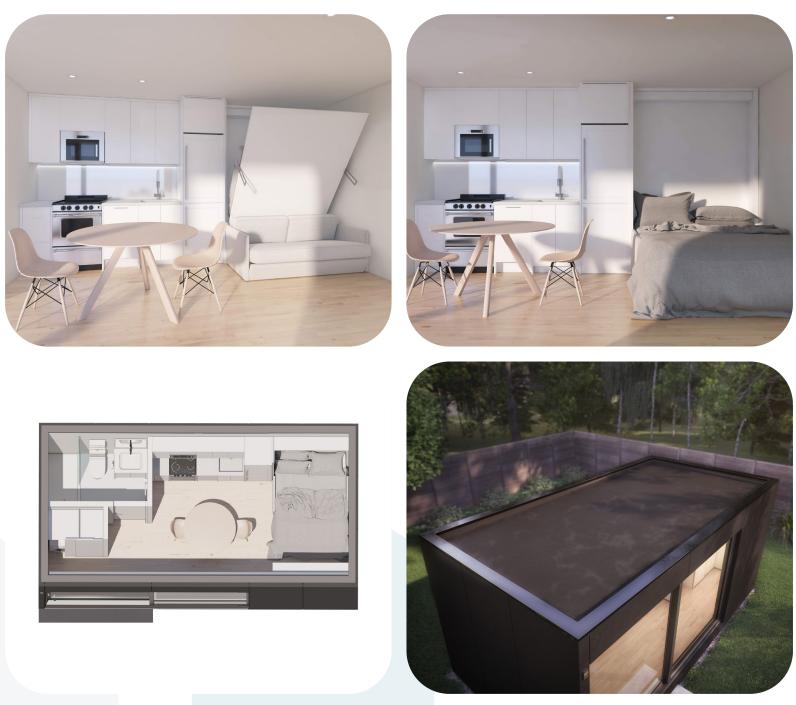

## **Garden Suite** One Bedroom

Our one-bedroom unit at 12'x29' includes a private bedroom plus an optional built-in murphy bed/sofa combo.

### © EDEN DWELLINGS. ALL RIGHTS RESERVED.

## Sample Digital Assessment

**12' x 29'** 348 SQ.FT **\$ 150,000** 

...

Option 4: Garden Suite - Two Bedroom

**Garden Suite** Two Bedroom

Our largest one-story unit at 12' x 42'-9" includes two private bedrooms plus an optional built-in murphy bed/sofa combo.