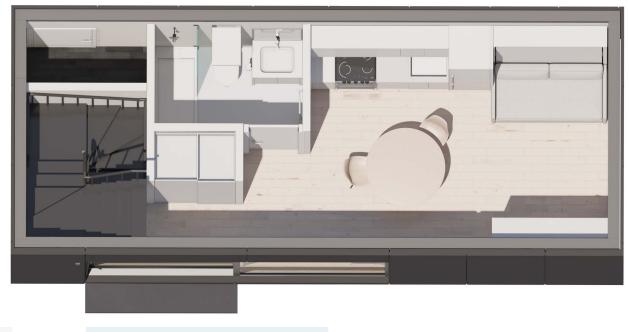

## **Garden Suite** One Bedroom

Our one-bedroom unit at 12'x29' includes a private bedroom plus an optional built-in murphy bed/sofa combo.

## Sample Digital Assessment

**12' x 29'** 348 SQ.FT **\$ 150,000** 

...

Option 4: Garden Suite - Two Bedroom

**Garden Suite** Two Bedroom

Our largest one-story unit at 12' x 42'-9" includes two private bedrooms plus an optional built-in murphy bed/sofa combo.